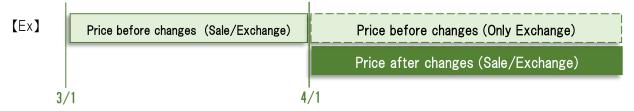

## Important Points to Note Regarding JR KYUSHU RAIL PASS Online Booking

1 Service suspension of JR KYUSHU RAIL PASS Online Booking

In order to carry out the work of switching the system for JR KYUSHU RAIL PASS Online Booking, service providing on March 31, 2025 will be suspended from PM 9:59(J.S.T). And service will be resumed from AM 5:30(J.S.T) on April 1, 2025. Please notice in advance.

- Service Suspension Period (J.S.T): From March 31, 2025, 22:00 to April 1, 2025, 05:29
- 2 Regarding purchasing the Pass If purchased after April 1st (J.S.T), all prices will be the new (updated) prices.